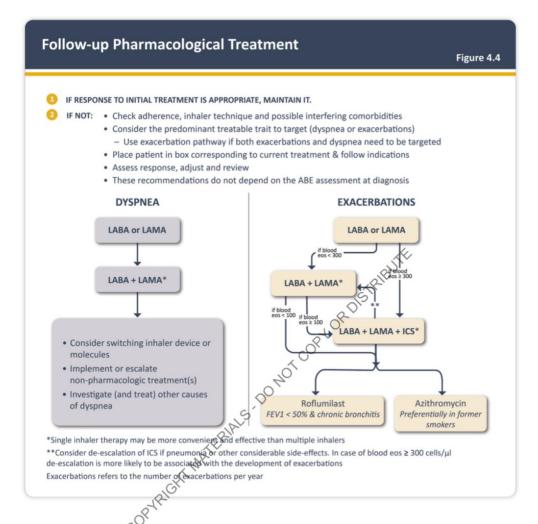

**Definition of abbreviations:** eos: blood eosinophil count in cells per microliter; mMRC: modified Medical Research Council dyspnea questionnaire; CAT™: COPD Assessment Test™.

Figure 4.4 presents suggested escalation and de-escalation strategies based on available efficacy and safety data. The response to treatment escalation should always be reviewed. Patients, in whom treatment modification is considered, in particular de-escalation, should be undertaken under close medical supervision. We are fully aware that treatment escalation has not been systematically tested; trials of de-escalation are also limited and only include ICS.

#### **Ongoing management**

- COPD is a chronic disease and requires follow-up and medication titration
- A constant COPD cycle of care is required
- If patient is not improving or remains symptomatic despite initiation of medical therapy, consider and address:
  - o Inhaler technique/non-compliance
  - o COPD diagnosis is there are more compelling differential diagnosis?
  - Exacerbation of COPD
  - Concomitant pathology
  - Need for additional inhaler
- If inappropriate response to treatment AND if inhaler technique adequate AND if diagnosis is still COPD, can consider additional agent:
  - o If on LABA or LAMA □ LAMA + LAMA

- o If on LABA + LAMA and if eosinophils  $> 300 \square LABA + LAMA + ICS$
- o If on LABA + LAMA and if eosinophils > 100 and if 2+ exacerbations a year □ LABA + LAMA + ICS
- o If on ICS and inadequate response to treatment, consider de-escalation of ICS
- How do we want to address roflumilast? Any role for azithro?