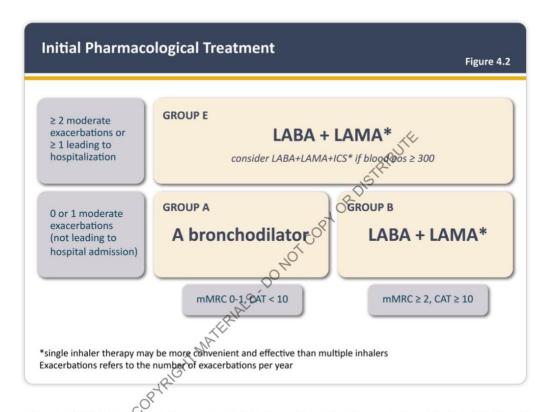

## Assess disease severity and initiate maintenance therapy

- mMRC system (appendix)
- A less symptomatic and low risk of exacerbation
  - o PRN bronchodilator SABA or SAMA (see formulary for options) **OR**
  - Combination SABA/SAMA
- B more symptomatic and low risk of exacerbation
  - o Regular long-acting bronchodilator (LABA or LAMA) AND
  - o PRN SABA
- E high risk of exacerbation (>2 moderate exacerbations or >= 1 leading to hospitalization)
- ICS: Can consider if 2 or more exacerbations annually and if blood eosinophils greater than 300